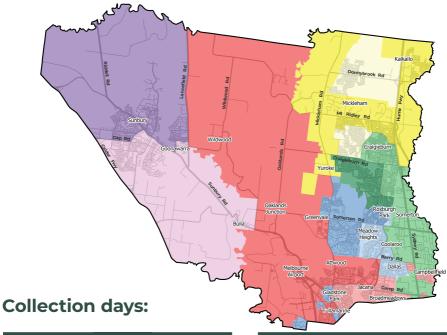

## Find your bin day

Check the map to find which day your bins are collected and when to put out your recycling and food and garden bins.

Or look up your address at hume.vic.gov.au/binday

|           | Recycling | Food &<br>garden |
|-----------|-----------|------------------|
| Monday    | Week 1    | Week 2           |
| Tuesday   | Week 1    | Week 2           |
| Wednesday | Week 1    | Week 2           |
| Thursday  | Week 1    | Week 2           |
| Friday    | Week 1    | Week 2           |