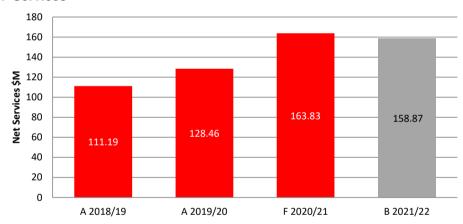

# A boost to services for our growing community

We will provide \$158.87 million to meet the growing demand for a variety of day-to-day services including waste and recycling, planning and building, preschool, maternal and child health, immunisation, aged services, business programs, libraries, parks and open space, leisure centres and community facilities.

# 3. Services

The net cost of services delivered to the community for the 2021/22 year is expected to be \$158.87 million which is a decrease of \$4.96 million over the 2020/21 forecast. Despite the reduction in costs which has been driven through efficiency gains, the Hume community will continue to receive the same levels of service.

For the 2021/22 year, service levels have been maintained and a number of new activities and initiatives proposed to cater for our growing community. (The forecast net cost for the 2020/21 year is \$163.83 million).