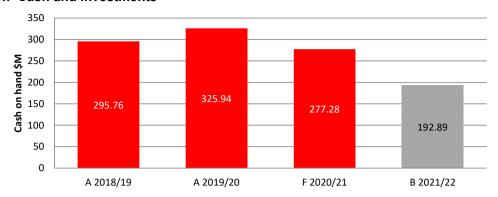

# 4. Cash and investments

Cash and investments are expected to decrease by \$84.39 million to \$192.89 million as at 30 June 2022. The decrease in cash and investments is in line with Council's projections and the expected spend of the 2020/21 capital works carried forward into 2021/22. (Cash and investments are forecast to be \$277.28 million as at 30 June 2021).