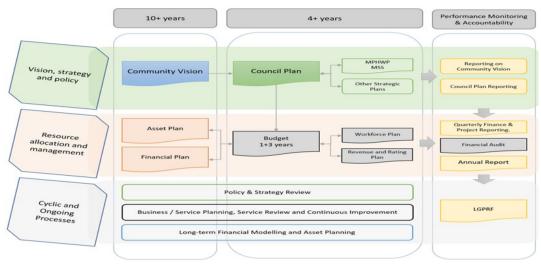

# 1. Link to the Integrated Planning and Reporting Framework

This section describes how the Budget links to the achievement of the Community Vision and Council Plan within an overall integrated planning and reporting framework. This framework guides the Council in identifying community needs and aspirations over the long term (Hume Horizons 2040), medium term (Council Plan, Workforce Plan, and Revenue and Rating Plan) and short term (Budget) and then holding itself accountable (Annual Report).

# 1.1 Legislative Planning and accountability framework

The Budget is a rolling four-year plan that outlines the financial and non-financial resources that Council requires to achieve the strategic objectives described in the Council Plan. The diagram below depicts the integrated planning and reporting framework that applies to local government in Victoria. At each stage of the integrated planning and reporting framework there are opportunities for community and stakeholder input. This is important to ensure transparency and accountability to both residents and ratepayers.

Source: Department of Jobs, Precincts and Regions

Feeding in to the above, Council has a long-term plan (Hume Horizons 2040) which articulates a community vision, mission and values. The Council Plan is prepared with reference to Council's long-term Community Plan.

The timing of each component of the planning framework is critical to the successful achievement of the planned outcomes.