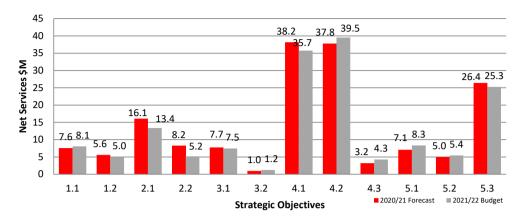

The Annual Budget includes a range of services and initiatives to be funded that will contribute to achieving the strategic objectives specified in the Council Plan. The above graph shows the level of funding allocated in the Budget to achieve the strategic objectives as set out in the Council Plan for the 2021/22 year.