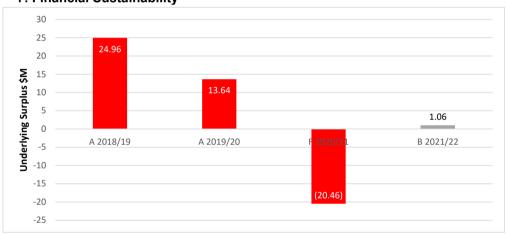

It is projected that Council's operating result will be \$139.6 million and the underlying result will be a surplus of \$1.06 million in 2021/22.

The forecast results have been impacted by the COVID-19 pandemic forcing the closure of some Council facilities for longer than anticipated. In addition, the forecast also includes Councils \$11.5 million stimulus package which was provided in response to COVID-19.

The Budget has also been impacted by the ongoing economic impacts due to the COVID-19 pandemic which has resulted in lower than expected rates in lieu and investment earnings.

The underlying result, which is a measure of financial sustainability, is steady over the four year period.