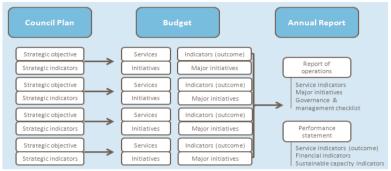

# 2. Services and service performance indicators

This section provides a description of the services and initiatives to be funded in the Budget for the 2021/22 year and how these will contribute to achieving the strategic objectives outlined in the Council Plan. It also describes several initiatives and service performance outcome indicators for key areas of Council's operations. Council is required by legislation to identify major initiatives, initiatives and service performance outcome indicators in the Budget and report against them in their Annual Report to support transparency and accountability. The relationship between these accountability requirements in the Council Plan, the Budget and the Annual Report is shown below.

Source: Department of Jobs, Precincts and Regions