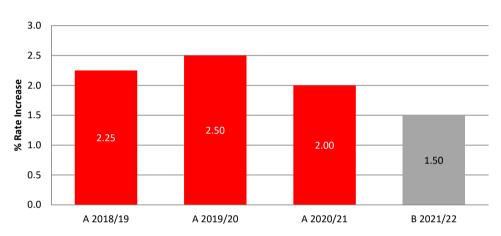

The Victorian Government established the Fair Go Rates System (FGRS), which is a framework setting the maximum amount councils may increase rates in a year without seeking additional approval. The Minister for Local Government has set a rate cap of 1.5% for all councils for the 2021/22 year, and Hume is working within this rate cap to expand its facilities while delivering quality services to our community.

# 1. Rates

Council's rate increase for 2021/22 is in accordance with the Victorian Government's Fair Go Rates System (FGRS). (see section 4.1.1 for further information on the application of the FGRS).

Rates and charges collected are expected to be \$209.31 million and include rates in lieu from Commonwealth properties of \$13.92 million and \$4 million generated from supplementary rates. The level of total rates also reflects an expected growth rate of approximately 3.29% per annum.

This rate increase will go towards maintaining service levels, meeting the cost of a number of internal and external influences affecting the operating Budget and towards capital works to address the asset renewal needs of the City. (The rate increase for the 2020/21 year was 2%).