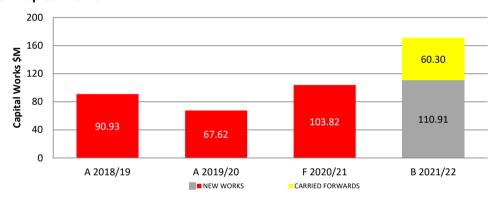

# 5. Capital works

The capital works program for the 2021/22 year is expected to be \$171.21 million of which \$60.3 million relates to projects which will be carried forward from the 2020/21 year. The carried forward component is fully funded from the 2020/21 Budget. Of the \$171.21 million in capital funding required, \$140.78 million will come from Council cash and reserves and \$30.43 million from external capital grants. (Capital works is projected to be \$103.82 million for the 2020/21 year).

Please refer to section 4.5 for the entire listing of the 2021/22 capital works program.