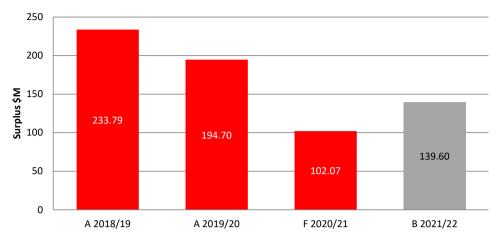

The 2021/22 Budget includes total income of \$473.69 million and operating expenditure of \$334.09 million, generating a surplus of \$139.6 million.

Council has had a strong focus on maintaining expenditure at 2020/21 levels where possible and on achieving efficiency gains. This has been achieved while still maintaining and, in many instances, improving service levels.

# 2. Comprehensive result

The expected surplus for the 2021/22 year is \$139.6 million which is an increase of \$37.53 million over the forecast result for 2020/21 predominately due to an expected return to normal operational levels following the impacts of the COVID-19 pandemic The 2020/21 forecast also includes Council's \$11.5 million stimulus package which was provided in response to COVID-19. (The forecast result for the 2020/21 year is a surplus of \$102.07 million).