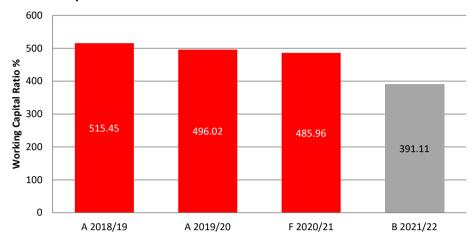

# 6. Financial position

The working capital ratio (net current assets) will decrease from 485.96% to 391.11% at 30 June 2022 due to a decrease in cash and investments as detailed above while the financial position is expected to increase with ratepayer's equity (net worth) to increase by \$211.93 million to \$4.56 billion. (Total equity is forecast to be \$4.35 billion as at 30 June 2021). The decrease in cash and investments is in line with Council's projections.