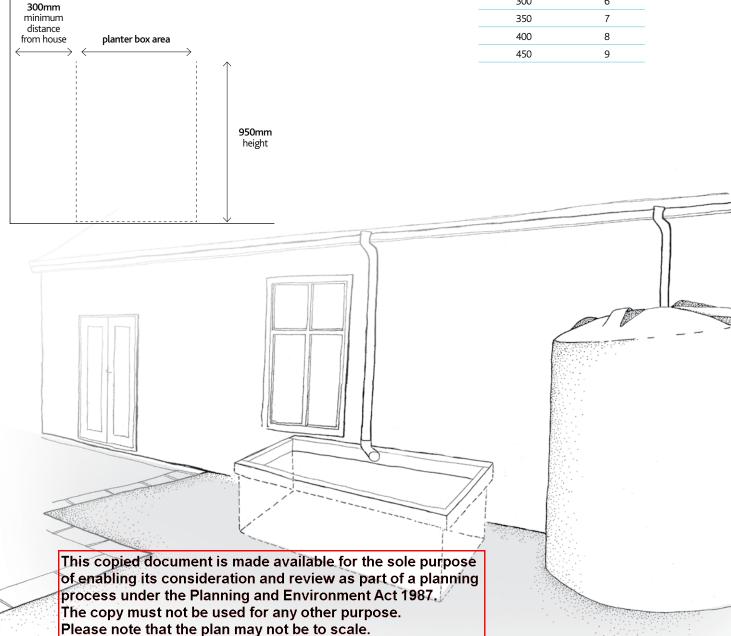

## Existing Conditions i

Describe how the land is used and developed now \*

SINGLE STOREY DWELLING

eg. vacant, three dwellings, medical centre with two practitioners, licensed

restaurant grazing

win 80 seals This copied docung ntris เพลต่อกลงล์ปลอปอบโดย the sole อนเลอเรอ helpful.