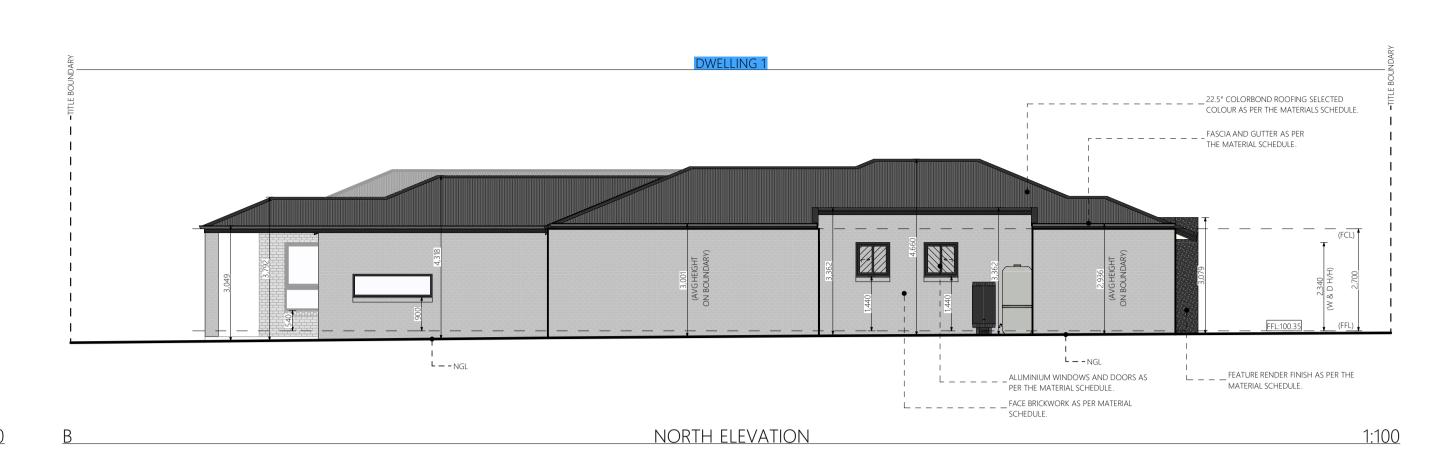

| TOTAL GARDEN AREA   |                      | 280.98m <sup>2</sup> |                      |
| GARDEN AREA         | 241.91m <sup>2</sup> | 37.16%               |                      |

TOTAL SITE AREA:

 $\bigcap$ 





FACE BRICKWORK - 'INDUSTRIAL STEEL' BY AUSTRAL

FEATURE RENDER FINISH - 'MONUMENT'
COLOUR BY COLORBOND

'MONUMENT' FINISH TO THE FOLLOWING BY COLORBOND OR SIMILAR;

22.5° COLORBOND ROOFING-KLIP-LOK ROOFING-ALUMINIUM FRAMED WINDOW & DOORS-FASCIA & GUTTER & CAPPING-LETTER BOX-

'SHALE GREY' FINISH BY COLORBOND TO THE FOLLOWING;

DOWNPIPES-METER BOX-

'SUNDOWN' EXPOSED CONCRETE DRIVEWAY BY BORAL OR SIMILAR

LINE OF SITE STRACES AS PER
THE REGULATION 79

22.5 COLORIGHOR FOR SITE LINE

ACCURAND GUTTER AS PER
THE MATERIAL SCHEDULE

FACUA AND GUTTER AS PER
THE MATERIAL SCHED









BEACON HILLS CRESCENT

(S T R E E T S C A P E) (S C A L E : 1:100)

1:200



# Length of shadow on 22 September

| TIME       | SUN ALTITUDE<br>(DEGREES) | SHADOW LENGTH OF A 1 METRE HIGH POST (m) |
|------------|---------------------------|------------------------------------------|
| 9.00 am    | 32°                       | 1.60                                     |
| 10.00 am   | 41°                       | 1.15                                     |
| 11.00 am   | 49°                       | 0.87                                     |
| 12.00 noon | 52°                       | 0.78                                     |
| 1.00 pm    | 50°                       | 0.84                                     |
| 2.00 pm    | 45°                       | 1.00