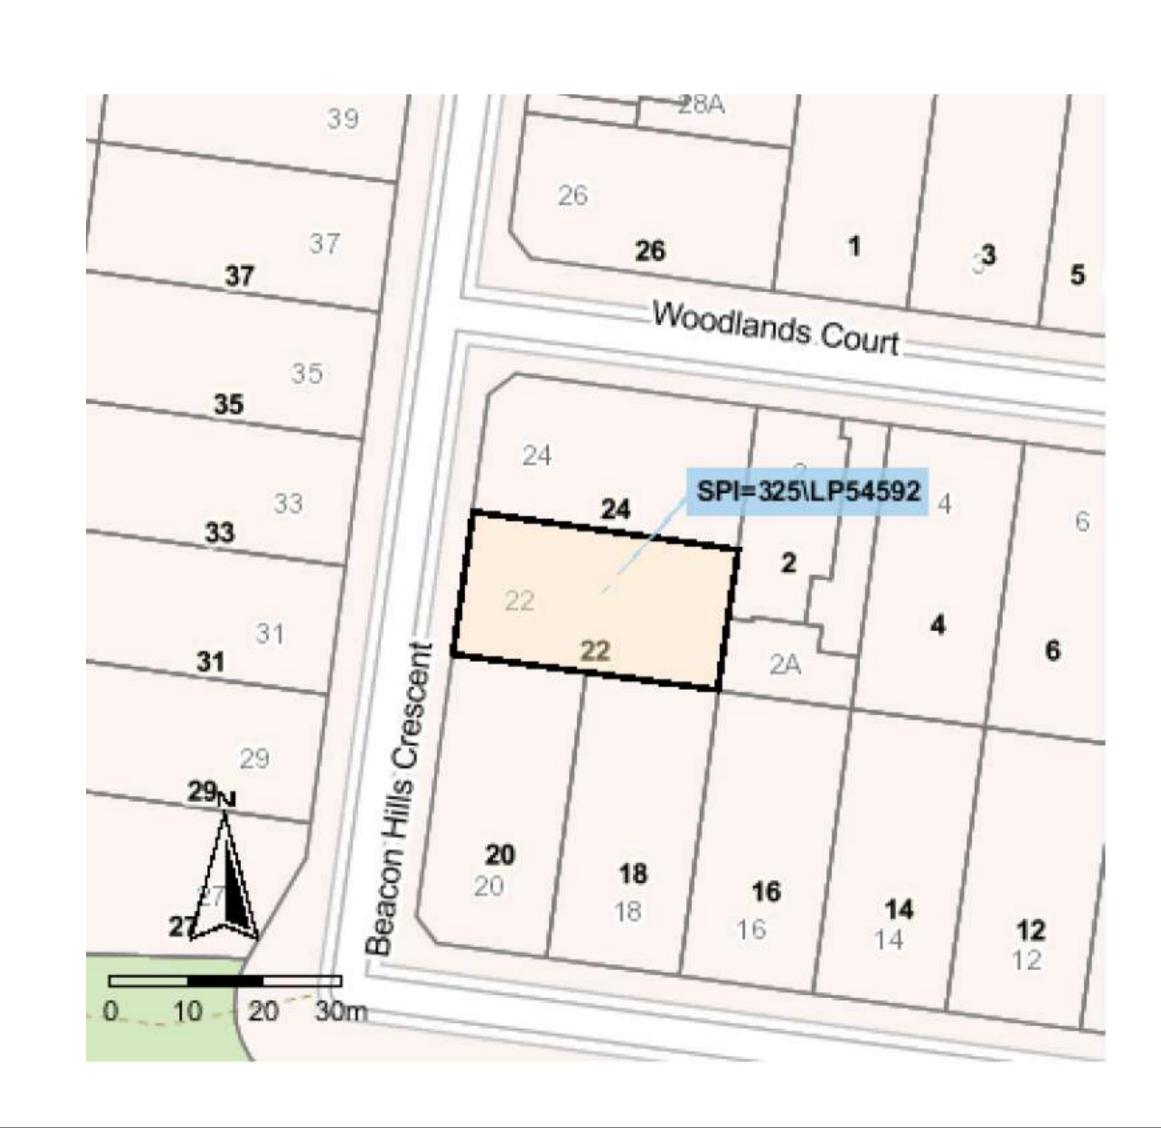

Street Address \*

The Land

Unit No.: St. No.: 22 St. Name: BEACON HILLS CRESCENT, Suburb/Locality: CRAIGIEBURN Postcode:3064

Formal Land Description ' Complete either A or B.

⚠ This information can be found on the certificate of title

### LAND DESCRIPTION

Lot 325 on Plan of Subdivision 054592. PARENT TITLE Volume 07993 Folio 138 Created by instrument B166400 19/12/1961