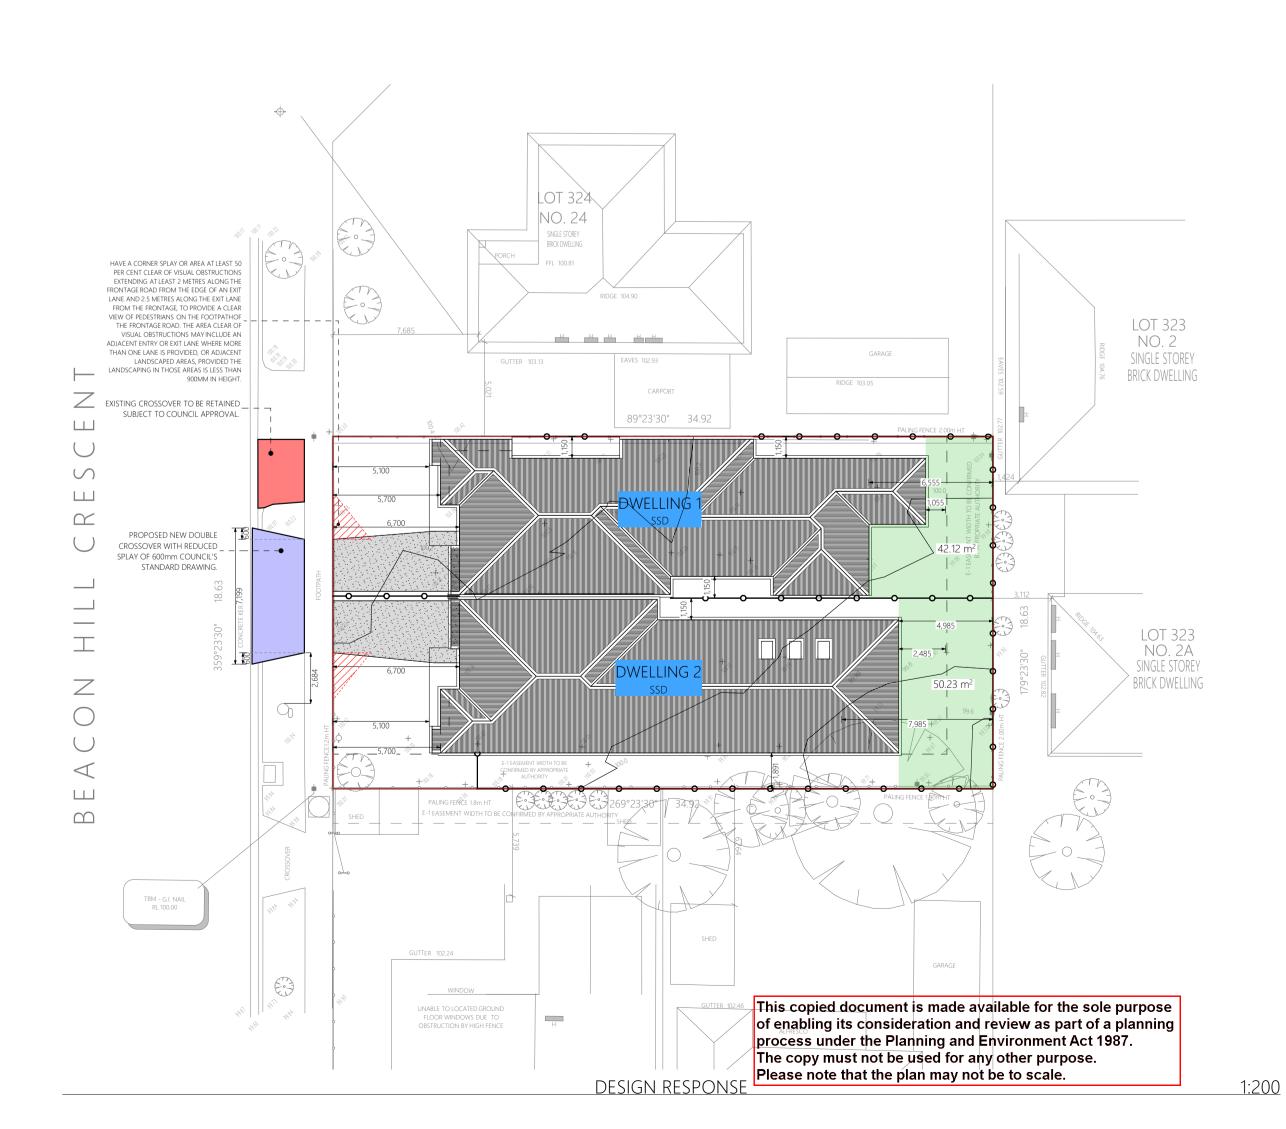

2) For what use, development or other matter do you require a permit? \*

> If you need help about the proposal, read: How to Complete the **Application for Planning** Permit Form

SINGLE STOREY DUAL OCCUPANCY

**Estimated cost of** development for which the permit is required \*

You may be required to verify this estimate. Cost \$600000 A Insert `0' if no development is proposed.

If the application is for land within metropolitan Melbourne (as defined in section 3 of the Planning and Environment Act 1987) and the estimated cost of the development exceeds \$1 million (adjusted annually by CPI) the Metropolitan Planning Levy must be paid to the State Revenue Office and a current levy certificate must be submitted with the application. Visit www.sro.vic.gov.au for information.