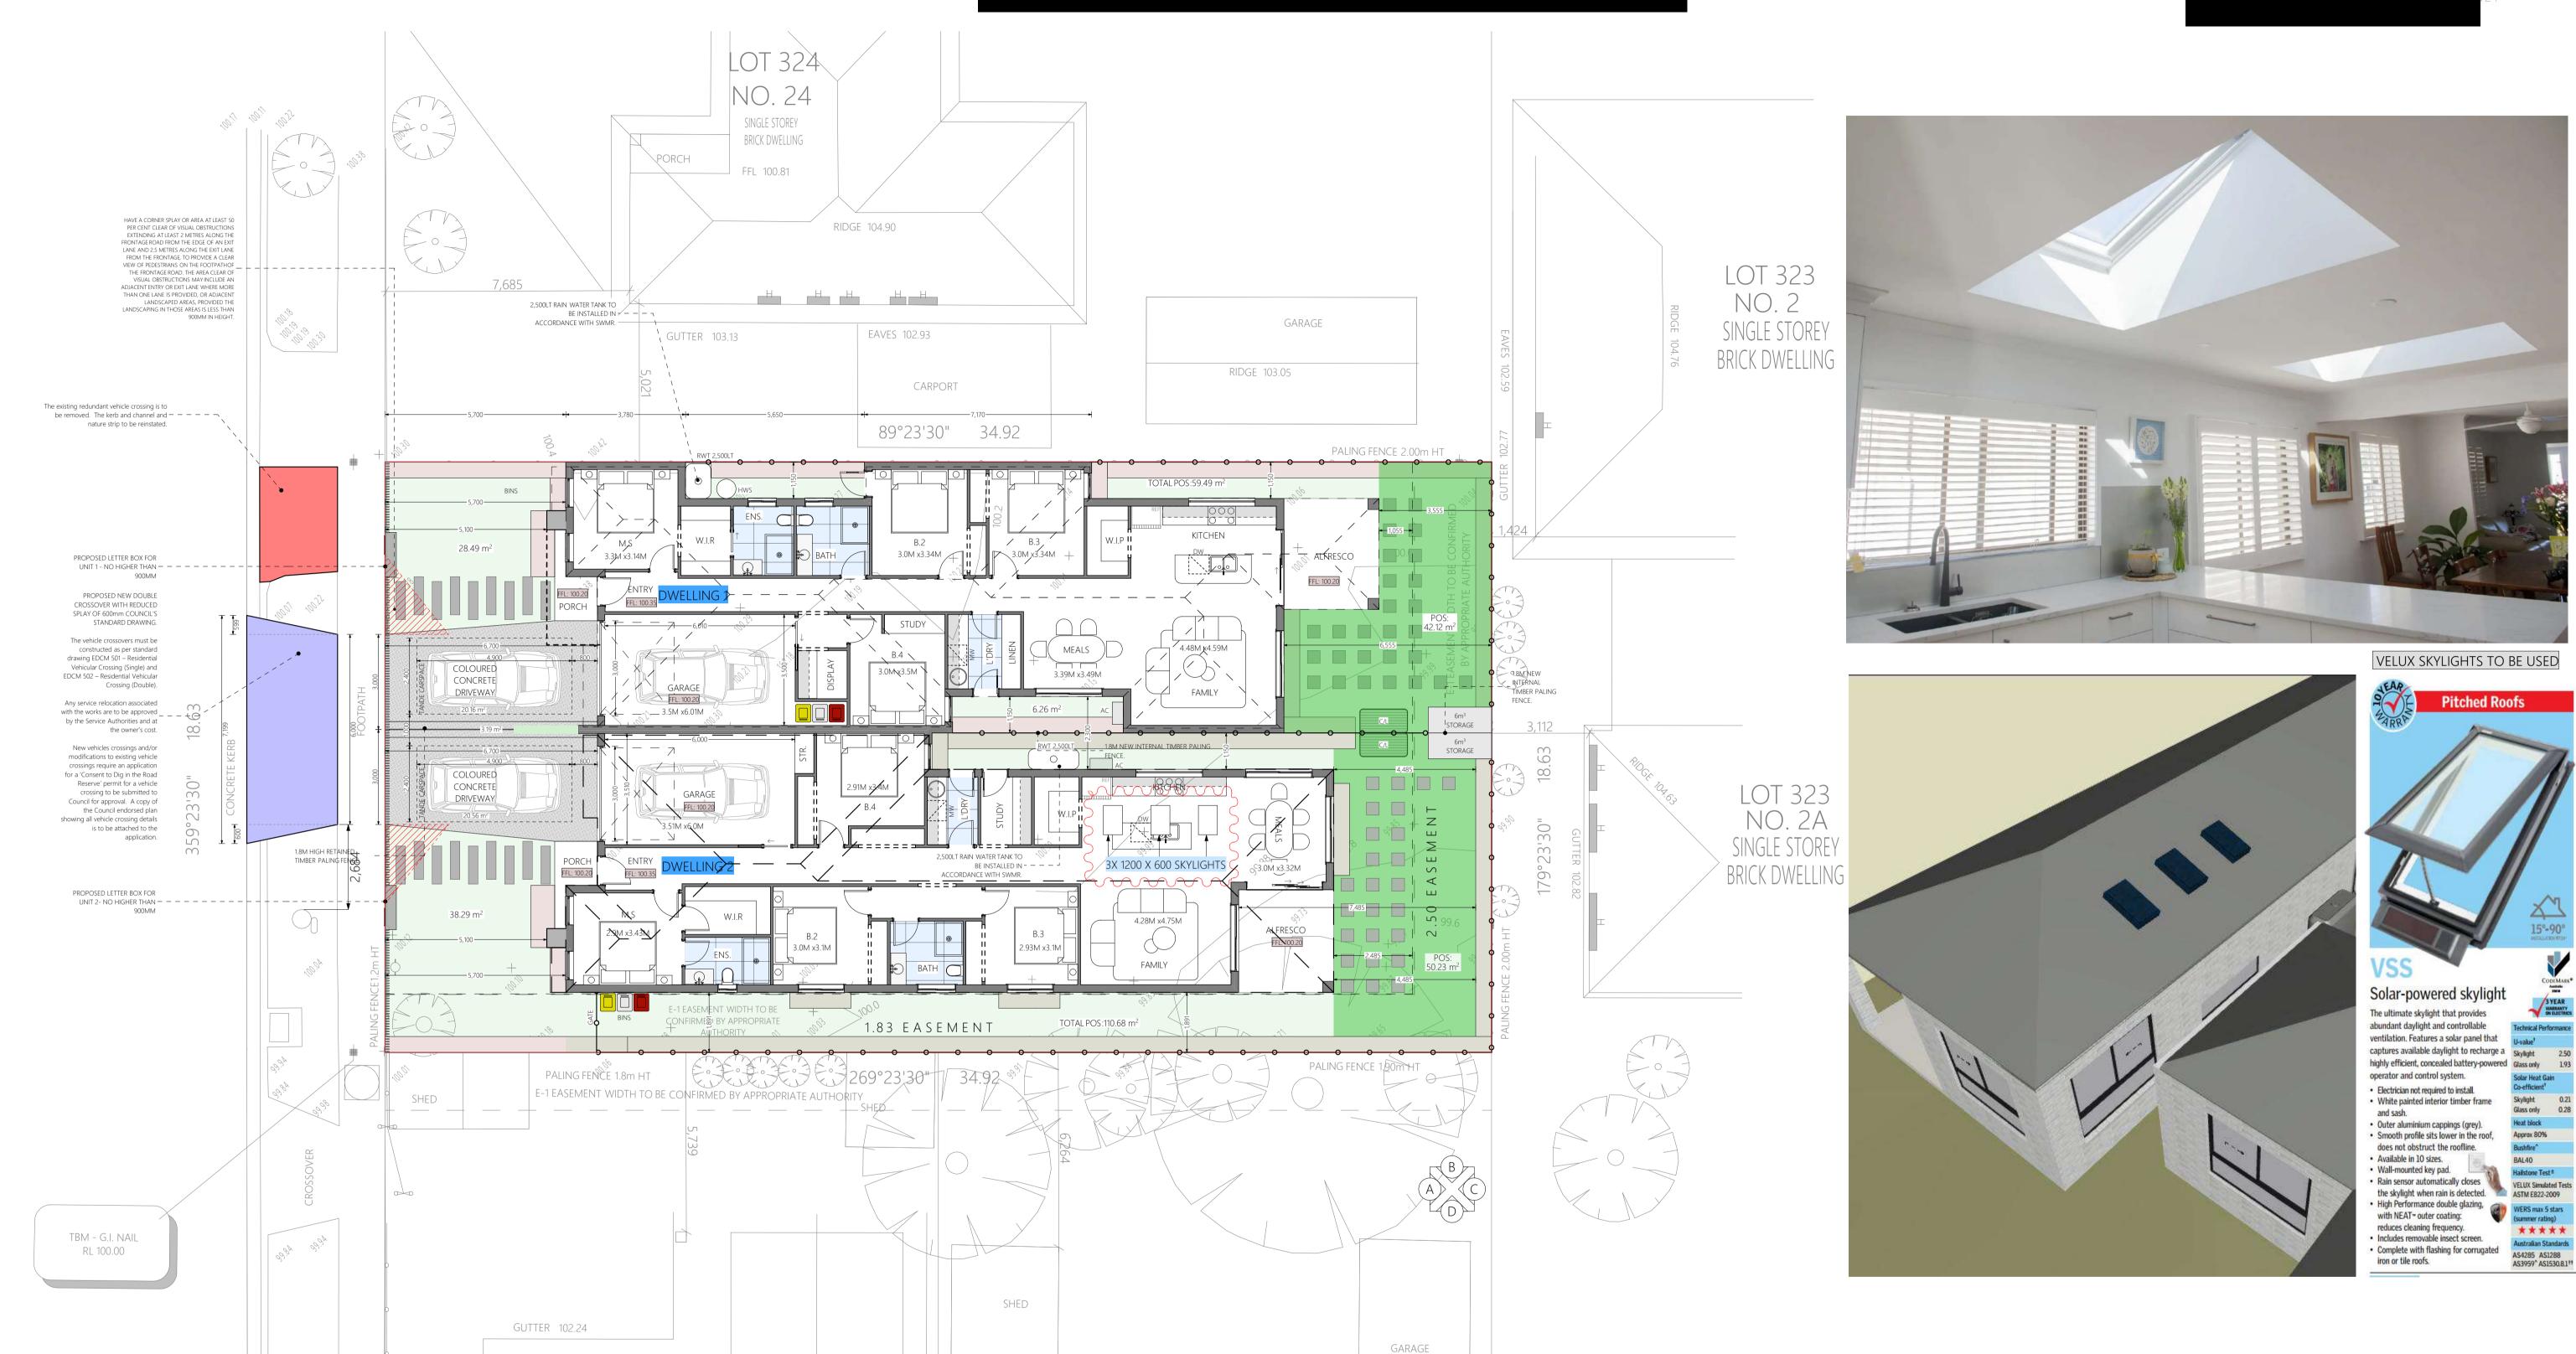

## Existing Conditions i

Describe how the land is used and developed now \*

SINGLE STOREY DWELLING

eg. vacant, three dwellings, medical centre with two practitioners, licensed

restaurant grazing

win 80 seals This copied docung ntris เพลต่อกลงล์ปลอปอบโดย the sole อนเลอเรอ helpful.