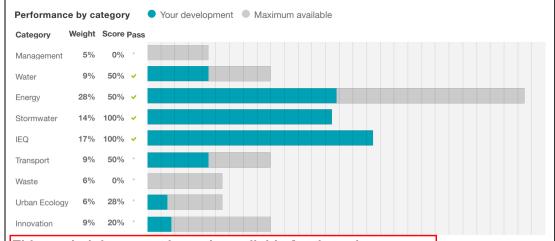

re submitted in response to the requirement for a Sustainable Design Assessment or Sustainability Management Plan at Hume City Council.

Note that where a Sustainability Management Plan is required, the BESS report must be accompanied by a report that further demonstrates the development's potential to achieve the relevant environmental performance outcomes and documents the means by which the performance outcomes can be achieved



**56%** 

#### Project details

Address 22 Beacon Hills Crescent Craigieburn Victoria 3064

Project no CA19DFE2-R1 **BESS Version** BESS-7

Site type Multi dwelling (dual occupancy, townhouse, villa unit etc)

Account

Application no.

651 00 m<sup>2</sup> Site area

**Building floor area** 292 57 m<sup>2</sup> Date 02 August 2023 Software version 1.8.0-B.401



This copied document is made available for the sole purpose of enabling its consideration and review as part of a planning process under the Planning and Environment Act 1987. Environment (CASBE).

The copy must not be used for any other purpose. Please note that the plan may not be to scale.

Page 1 of 12

#### **Dwellings & Non Res Spaces**

#### Dwellings

| Name              | Quantity | Area   | % of total area |  |
|-------------------|----------|--------|-----------------|--|
| Detached dwelling |          |        | ,               |  |
| Townhouse 2       | 1        | 147 m² | 50%             |  |
| Townhouse 1       | 1        | 145 m² | 49%             |  |
| Total             | 2        | 292 m² | 100%            |  |

#### Supporting information

#### Floorplans & elevation