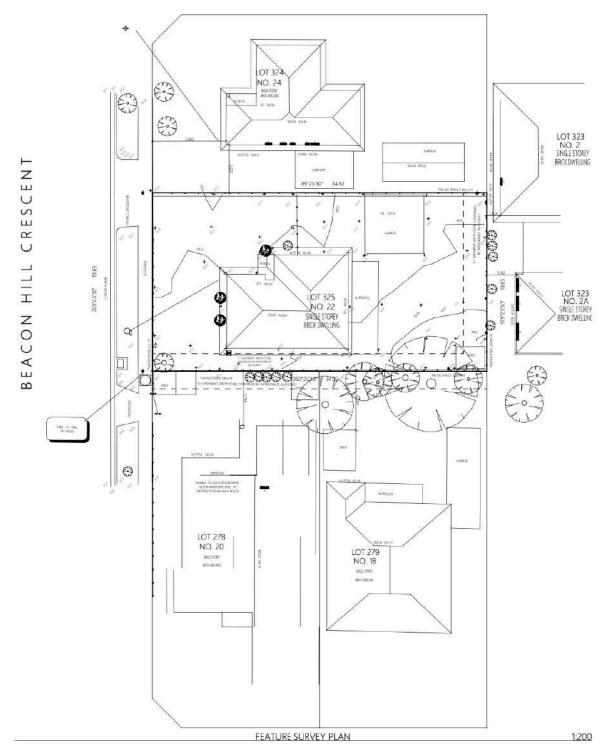

Street Address \*

The Land

Unit No.: St. No.: 22 St. Name: BEACON HILLS CRESCENT, Suburb/Locality: CRAIGIEBURN Postcode:3064

Formal Land Description ' Complete either A or B.

⚠ This information can be found on the certificate of title

| Α  | Lot No.:        | OLodged Plan | Title Plan | <ul><li>Plan</li></ul> | of Subdivision | No.: 054592 |
|----|-----------------|--------------|------------|------------------------|----------------|-------------|
| OR |                 |              |            |                        |                |             |
| В  | Crown Allotment | t No.:       |            |                        | Section No.:   |             |
|    | Parish/Township | Name:        |            |                        |                |             |

## Existing Conditions i

Describe how the land is used and developed now \*

SINGLE STOREY DWELLING

eg. vacant, three dwellings, medical centre with two practitioners, licensed

restaurant grazing

win 80 seals This copied docung ntris เพลต่อกลงล์ปลอปอบโดย the sole อนเลอเรอ helpful.