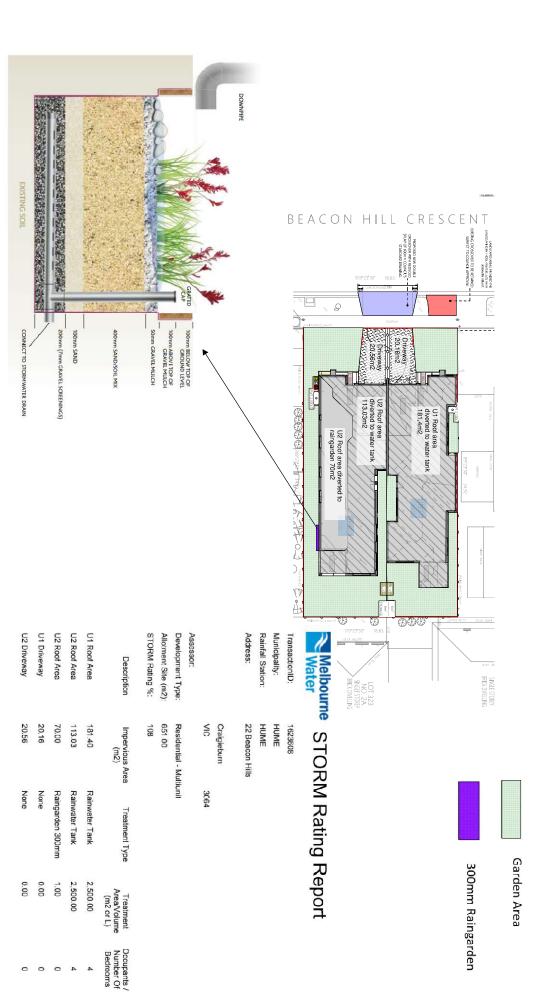

ery effort to ensure that material is accurate and up to date (except where denoted as 'archival'), this material does in no way constitute the provision of professional or specific advice. You should seek appropriate, independent, professional advice before acting on any of the areas covered by BESS.

The Municipal Association of Victoria (MAV) and CASBE (Council Alliance for a Sustainable Built Environment) member councils do not guarantee, and

a This copied document is made available for the sole purpose BESS, any material contained on this repair of a planning

process under the Planning and Teview as part of a planning process under the Planning and Environment Act 1987.

The copy must not be used for any other purpose.

Please note that the plan may not be to scale.

Page 12 of 12





**IMPERVIOUS** 

Roof Area connected to Water Tank

Roof Area connected to storm water

Concrete Driveway

2500L Rainwater Tank

**RWT** 

PERVIOUS

Th เรื่ร copied document is made available for the sole purpose of enabling its consideration and review as part of a planning process under the Planning and Environment Act 1987. ife copy must not be used for any other purpose. 🎮 🚉 ase note that the plan may not be to scale.

127.00 141.20

0.00

87.20 0.00



# Maintenance Requirements

This copied document is made available for the sole purpose of enabling its consideration and review as part of a planning process under the Planning and Environment Act 1987.

The copy must not be used for any other purpose.

Please note that the plan may not be to scale.

#### Tips for undertaking maint