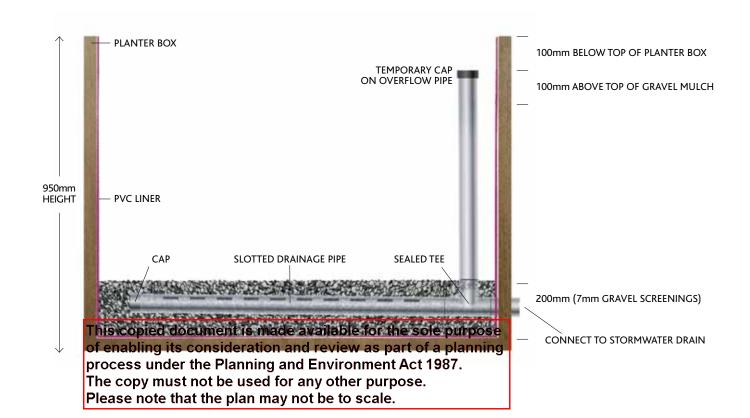

## Existing Conditions i

Describe how the land is used and developed now \*

SINGLE STOREY DWELLING

eg. vacant, three dwellings, medical centre with two practitioners, licensed

restaurant grazing

win 80 seals This copied docung ntris เพลต่อกลงล์ปลอปอบโดย the sole อนเลอเรอ helpful.