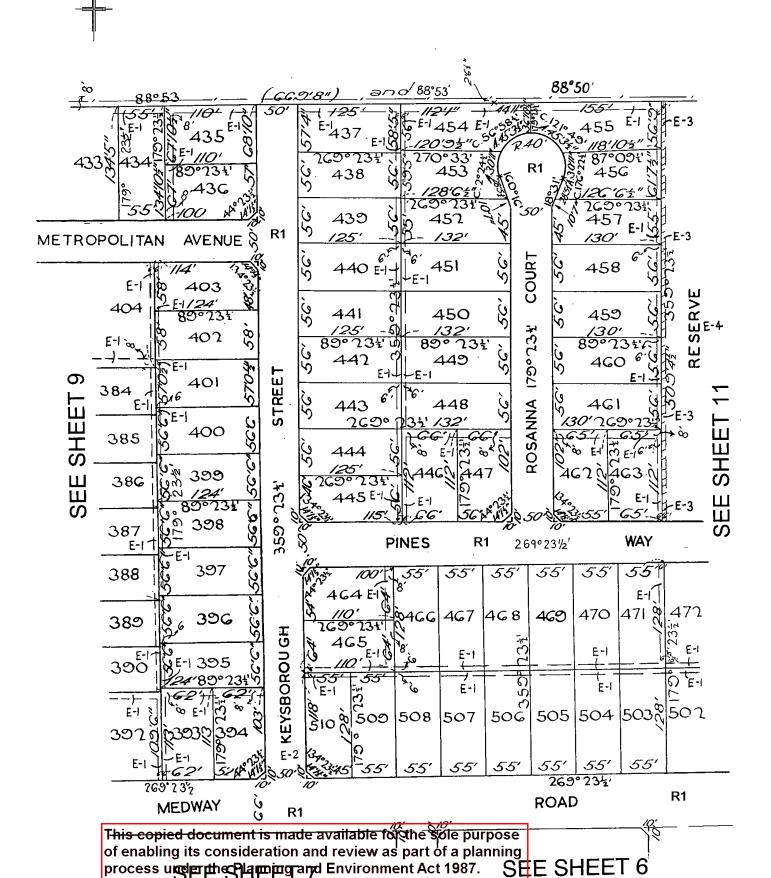

### DIAGRAM LOCATION

SEE LP054592 FOR FURTHER DETAILS AND BOUNDARIES

# **Imaged Document Cover Sheet**

The document following this cover sheet is an imaged document supplied by LANDATA®, Secure Electronic Registries Victoria.

| Document Type                | Plan             |
|------------------------------|------------------|
| Document Identification      | LP054592         |
| Number of Pages              | 12               |
| (excluding this cover sheet) |                  |
| Document Assembled           | 05/08/2023 22:34 |