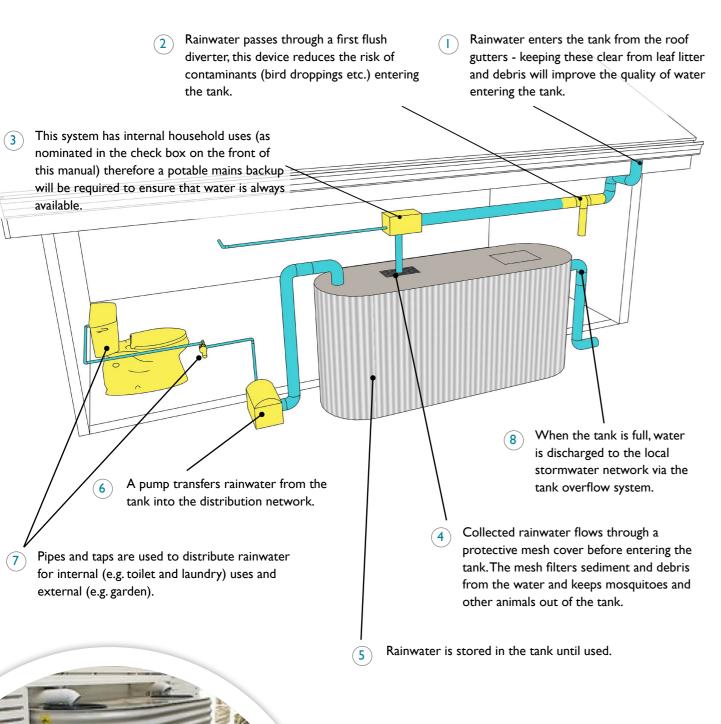

|
| Date of final building inspection                                                      |                                                                                                         |
| Tank volume (litres)                                                                   |                                                                                                         |
| Area or percentage of the roof that is connected to the tank via gutters and downpipes |                                                                                                         |



## Maintenance Overview

#### Rainwater Tank Maintenance

The following diagram identifies the key items which are important for rainwater tanks and their maintenance.





The property owner is responsible for checking the maintenance items in this checklist at the recommended frequency at the bottom of the table. The maintenance log at the bottom of the page should be filled in once each maintenance check is complete. Upkeep of this maintenance log should continue throughout the life of the rainwater tank.



## Regular maintenance will improve the water quality and extend the life of your system. A well maintained tank isn't likely to need to be cleaned out for up to ten years (when there is more than 20mm of accumulated sediment).

#### Maintenance Log

All tasks

| Maintenance date | Maintenance undertaken |
|------------------|------------------------|
|                  |                        |
|                  |                        |
|