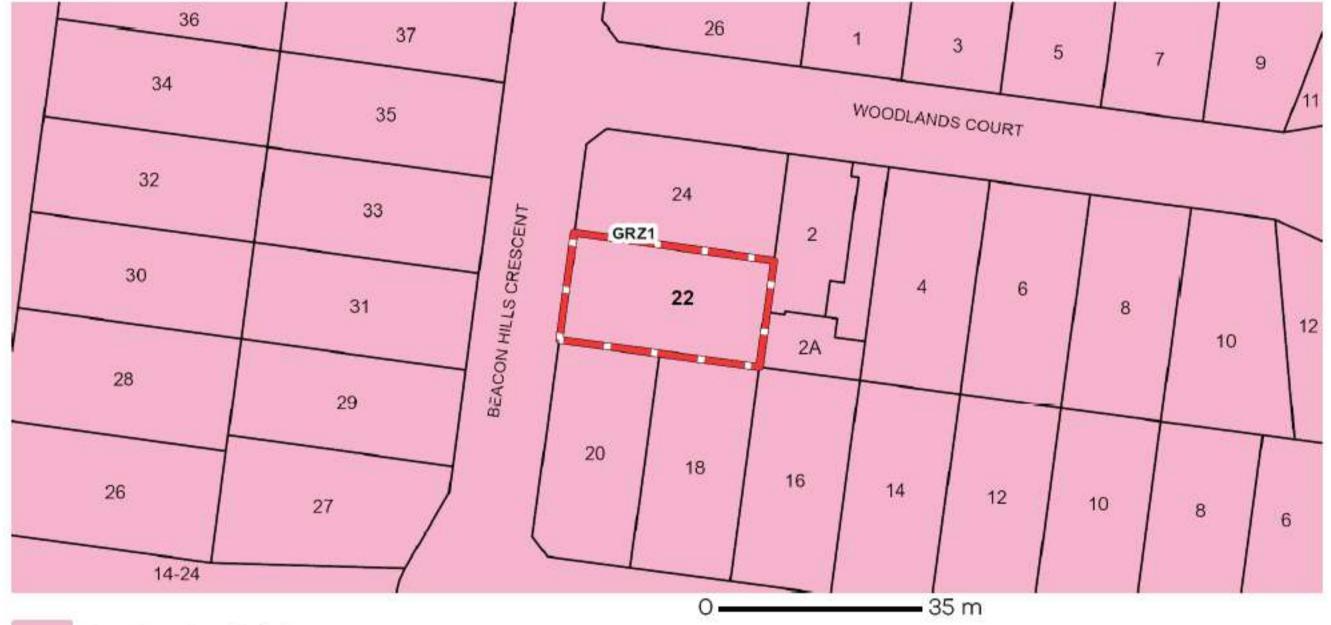

Street Address \*

The Land

Unit No.: St. No.: 22 St. Name: BEACON HILLS CRESCENT, Suburb/Locality: CRAIGIEBURN Postcode:3064

Formal Land Description ' Complete either A or B.

⚠ This information can be found on the certificate of title

| Α  | Lot No.:        | OLodged Plan | Title Plan | <ul><li>Plan</li></ul> | of Subdivision | No.: 054592 |
|----|-----------------|--------------|------------|------------------------|----------------|-------------|
| OR |                 |              |            |                        |                |             |
| В  | Crown Allotment | t No.:       |            |                        | Section No.:   |             |
|    | Parish/Township | Name:        |            |                        |                |             |

### LAND DESCRIPTION

Lot 325 on Plan of Subdivision 054592. PARENT TITLE Volume 07993 Folio 138 Created by instrument B166400 19/12/1961