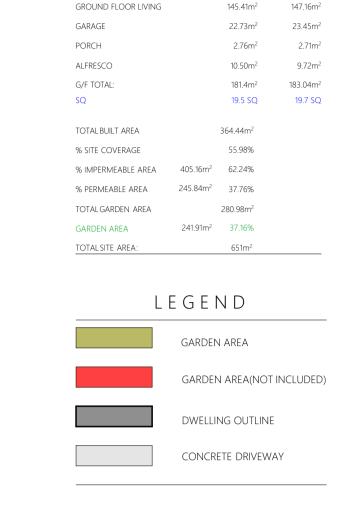

## Existing Conditions i

Describe how the land is used and developed now \*

SINGLE STOREY DWELLING

eg. vacant, three dwellings, medical centre with two practitioners, licensed

restaurant grazing

win 80 seals This copied docung ntris เพลต่อกลงล์ปลอปอบโดย the sole อนเลอเรอ helpful.