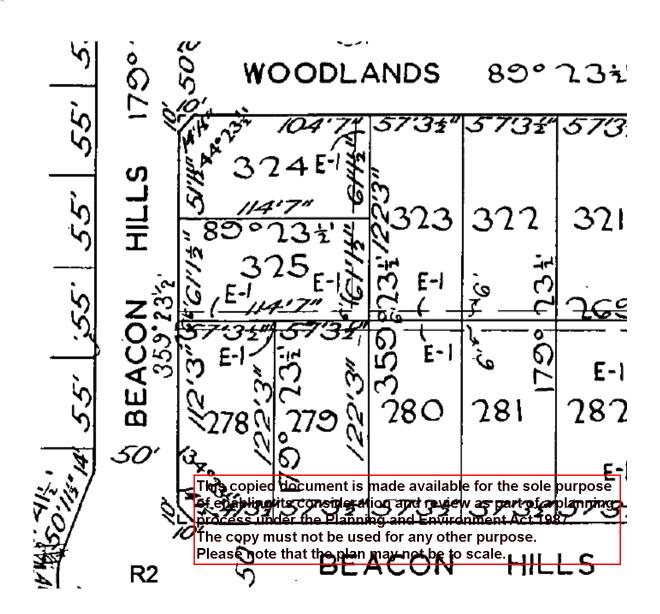

### LAND DESCRIPTION

Lot 325 on Plan of Subdivision 054592. PARENT TITLE Volume 07993 Folio 138 Created by instrument B166400 19/12/1961

### DIAGRAM LOCATION

SEE LP054592 FOR FURTHER DETAILS AND BOUNDARIES