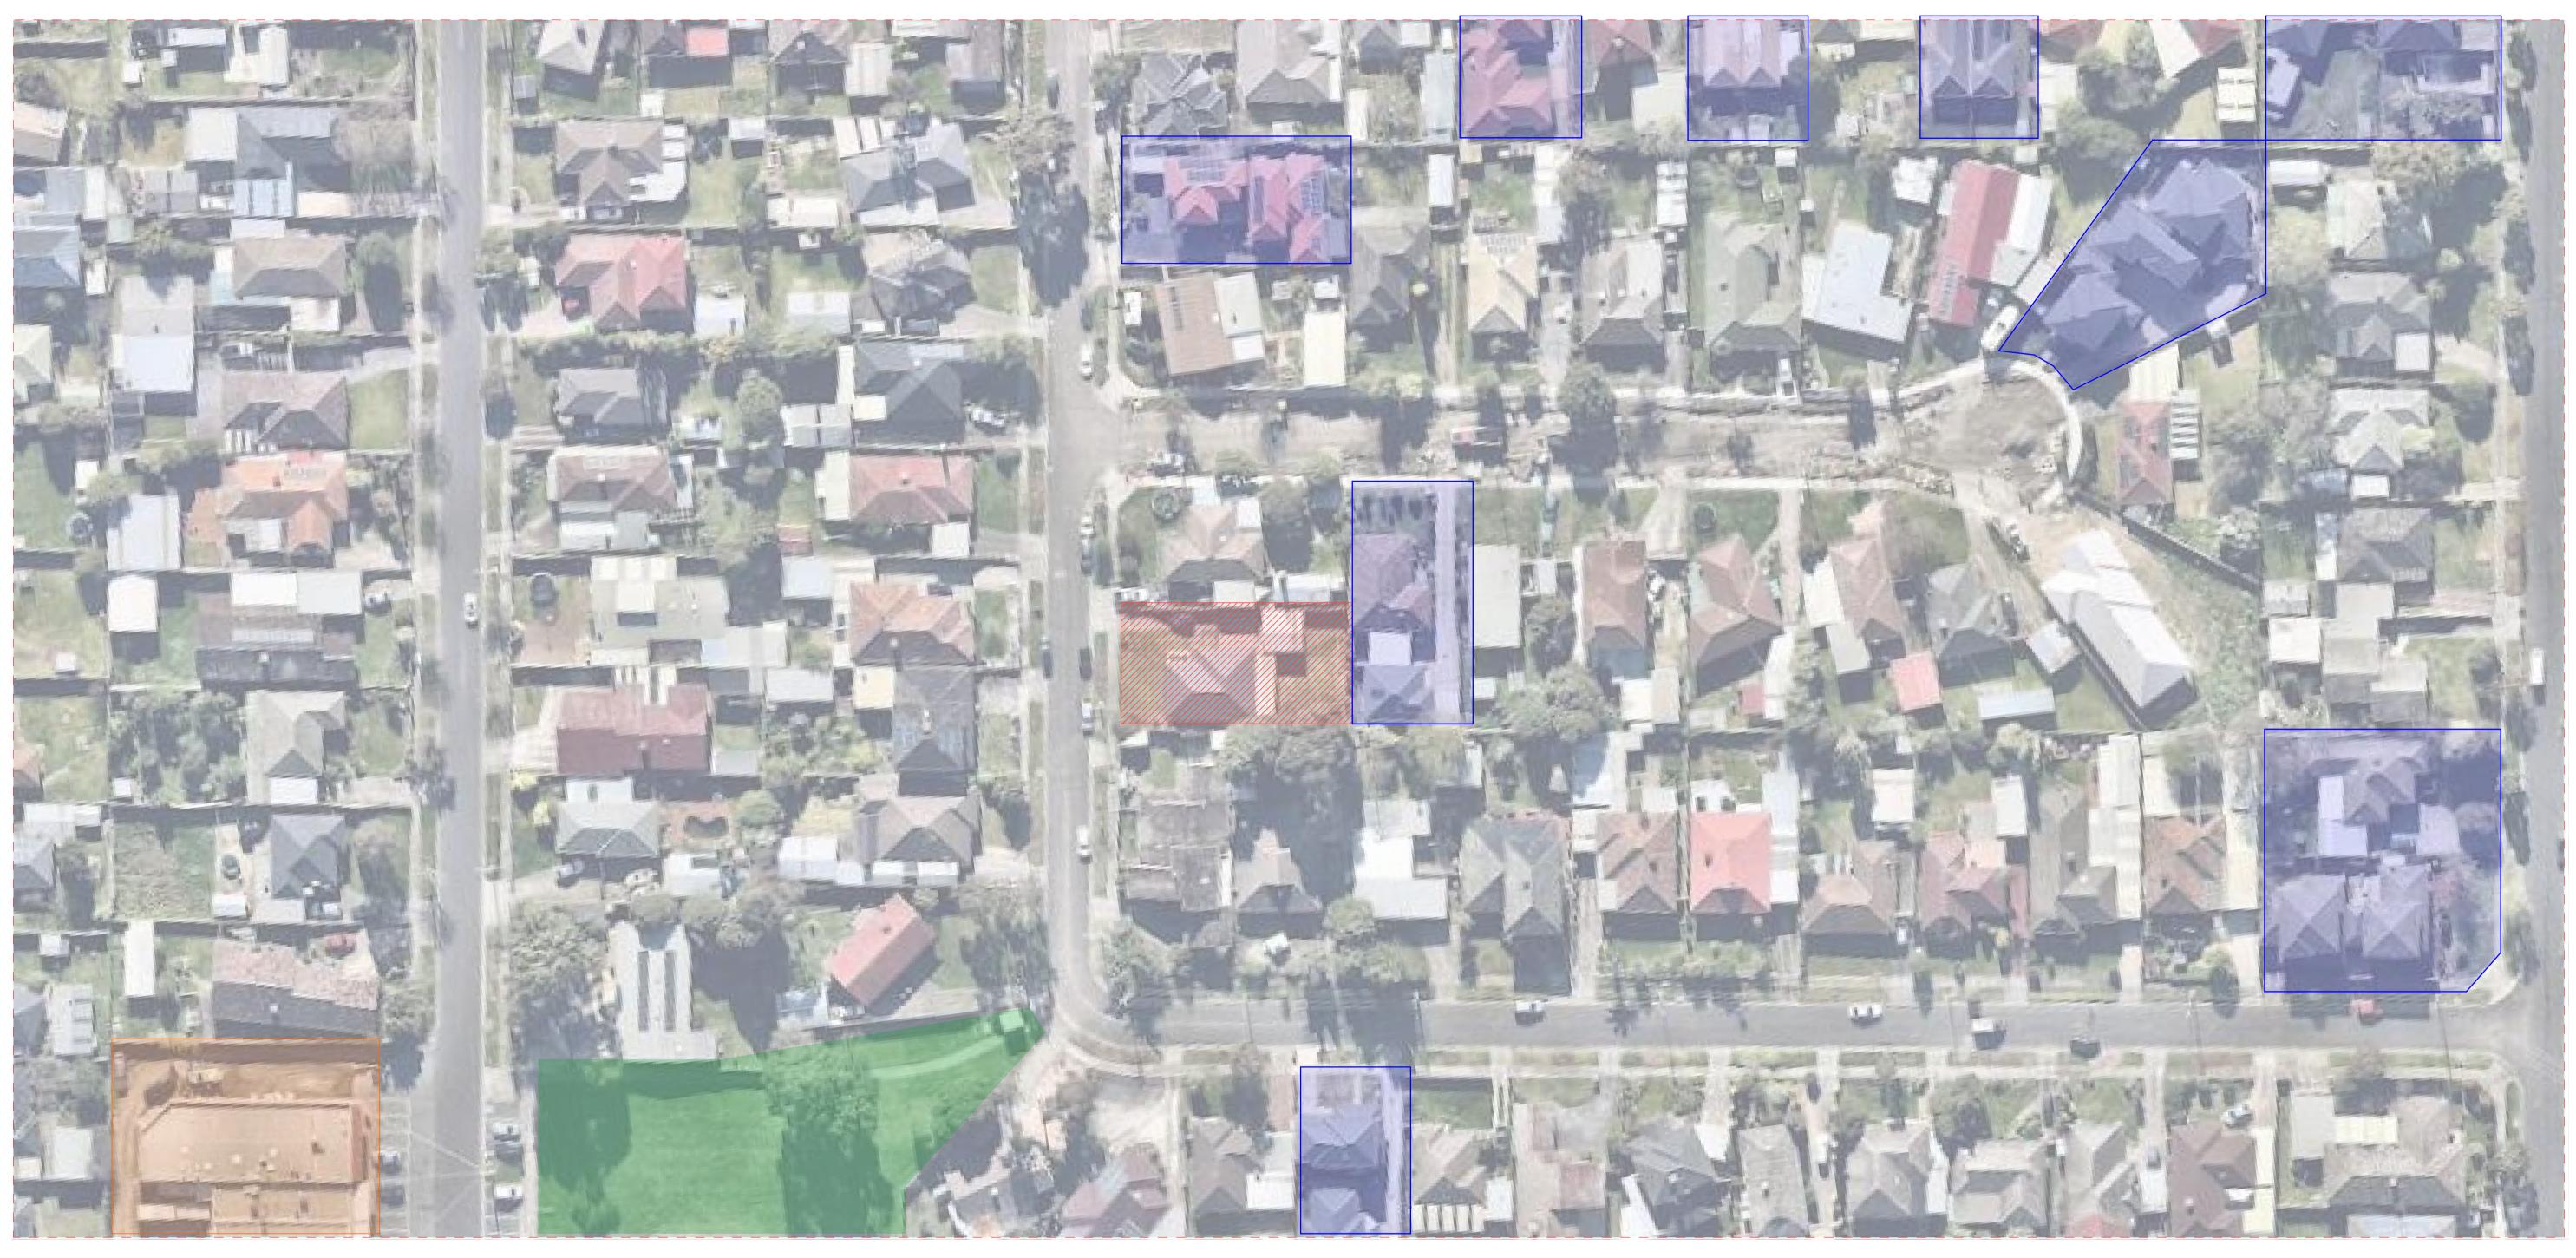

## Existing Conditions i

Describe how the land is used and developed now \*

SINGLE STOREY DWELLING

eg. vacant, three dwellings, medical centre with two practitioners, licensed

restaurant grazing

win 80 seals This copied docung ntris เพลต่อกลงล์ปลอปอบโดย the sole อนเลอเรอ helpful.

of enabling its consideration and review as part of a planning process under the Planning and Environment Act 1987.

The copy must not be used for any other purpose. Please note that the plan may not be to scale.