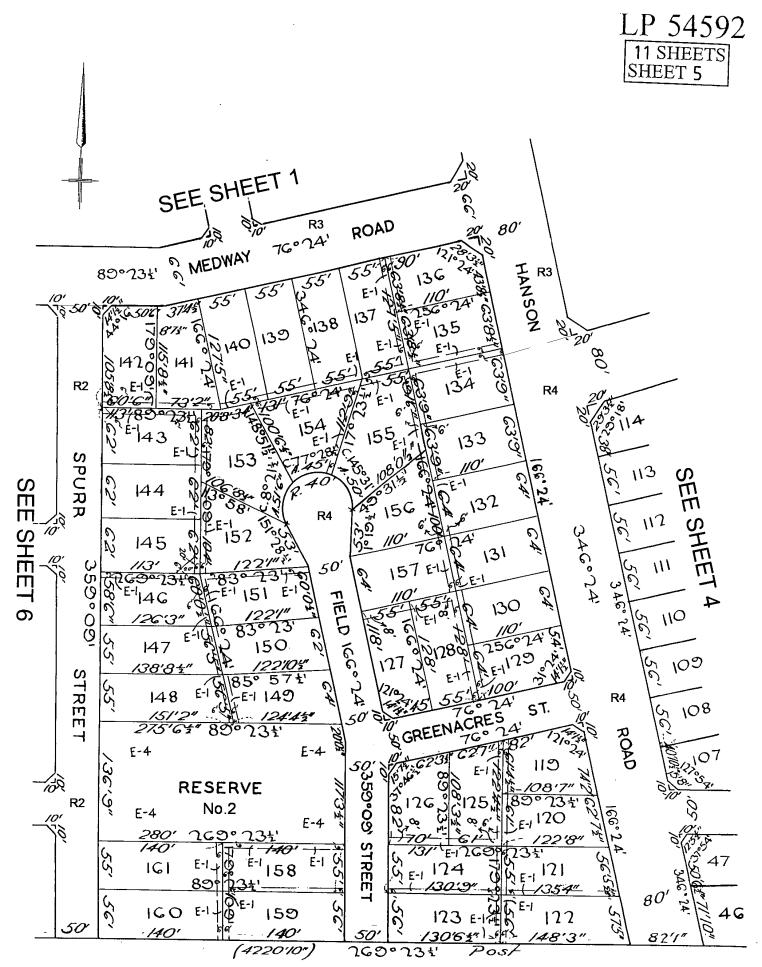

### LAND DESCRIPTION

Lot 325 on Plan of Subdivision 054592. PARENT TITLE Volume 07993 Folio 138 Created by instrument B166400 19/12/1961

### DIAGRAM LOCATION

SEE LP054592 FOR FURTHER DETAILS AND BOUNDARIES