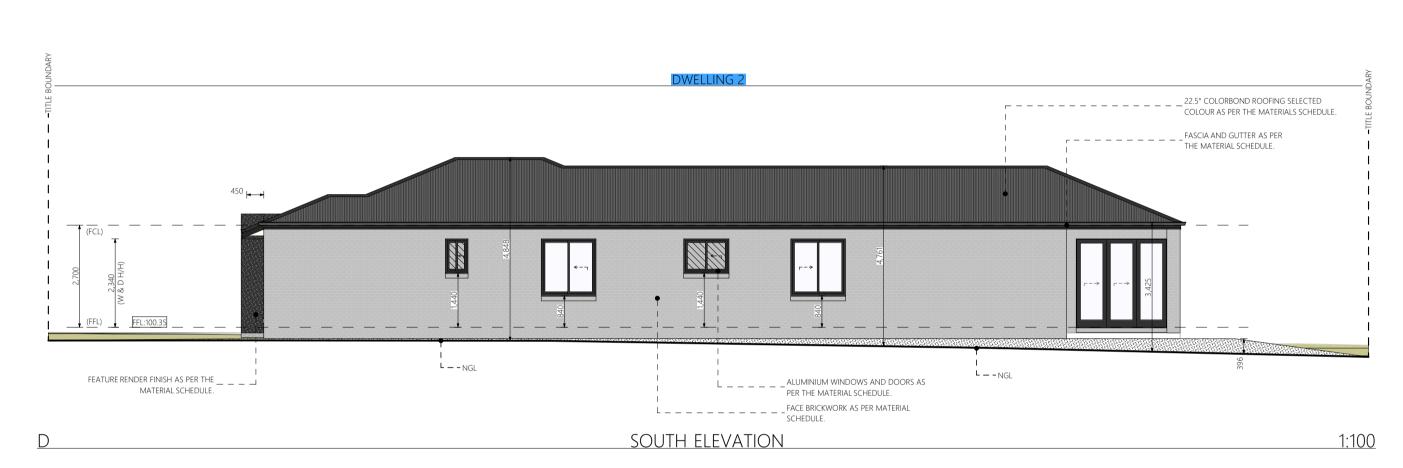

TOTAL GARDEN AREA   |                      | 280.98m <sup>2</sup> |                      |
| GARDEN AREA         | 241.91m <sup>2</sup> | 37.16%               |                      |

TOTAL SITE AREA:

 $\bigcap$ 





FACE BRICKWORK - 'INDUSTRIAL STEEL' BY AUSTRAL

FEATURE RENDER FINISH - 'MONUMENT'
COLOUR BY COLORBOND

'MONUMENT' FINISH TO THE FOLLOWING BY COLORBOND OR SIMILAR;

22.5° COLORBOND ROOFING-KLIP-LOK ROOFING-ALUMINIUM FRAMED WINDOW & DOORS-FASCIA & GUTTER & CAPPING-LETTER BOX-

'SHALE GREY' FINISH BY COLORBOND TO THE FOLLOWING;

DOWNPIPES-METER BOX-

'SUNDOWN' EXPOSED CONCRETE DRIVEWAY BY BORAL OR SIMILAR

LINE OF SITE STRACES AS PER
THE REGULATION 79

22.5 COLORIGHOR FOR SITE LINE

ACCURAND GUTTER AS PER
THE MATERIAL SCHEDULE

FACUA AND GUTTER AS PER
THE MATERIAL SCHED









BEACON HILLS CRESCENT

(S T R E E T S C A P E) (S C A L E : 1:100)

1:200



# Length of shadow on 22 September

| TIME       | SUN ALTITUDE<br>(DEGREES) | SHADOW LENGTH OF A 1 METRE HIGH POST (m) |
|------------|---------------------------|------------------------------------------|
| 9.00 am    | 32°                       | 1.60                                     |
| 10.00 am   | 41°                       | 1.15                                     |
| 11.00 am   | 49°                       | 0.87                                     |
| 12.00 noon | 52°                       | 0.78                                     |
| 1.00 pm    | 50°                       | 0.84                                     |
| 2.00 pm    | 45°                       | 1.00