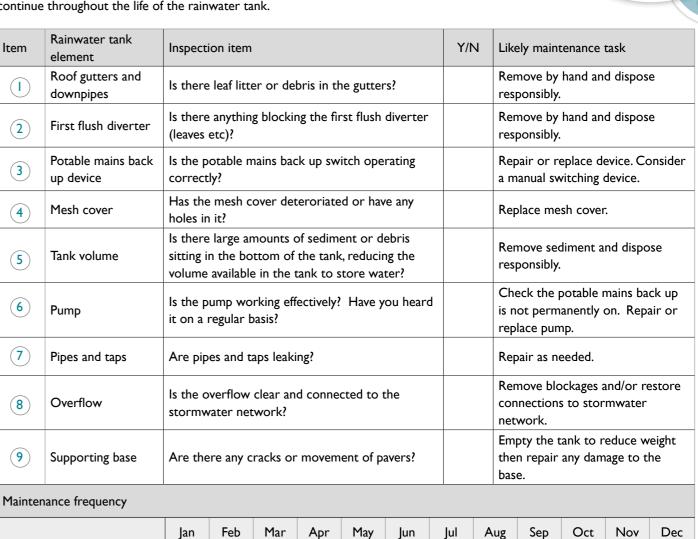

|
| Area or percentage of the roof that is connected to the tank via gutters and downpipes |                                                                                                         |



## Maintenance Overview

#### Rainwater Tank Maintenance

The following diagram identifies the key items which are important for rainwater tanks and their maintenance.





The property owner is responsible for checking the maintenance items in this checklist at the recommended frequency at the bottom of the table. The maintenance log at the bottom of the page should be filled in once each maintenance check is complete. Upkeep of this maintenance log should continue throughout the life of the rainwater tank.



## Regular maintenance will improve the water quality and extend the life of your system. A well maintained tank isn't likely to need to be cleaned out for up to ten years (when there is more than 20mm of accumulated sediment).

#### Maintenance Log

All tasks

| Maintenance date | Maintenance undertaken |
|------------------|------------------------|
|                  |                        |
|                  |                        |
|                  |                        |
|                  |                        |

This copied document is made available for the sole purpose of enabling its consideration and review as part of a planning process under the Planning and Environment Act 1987.

The copy must not be used for any other purpose.
Please note that the plan may not