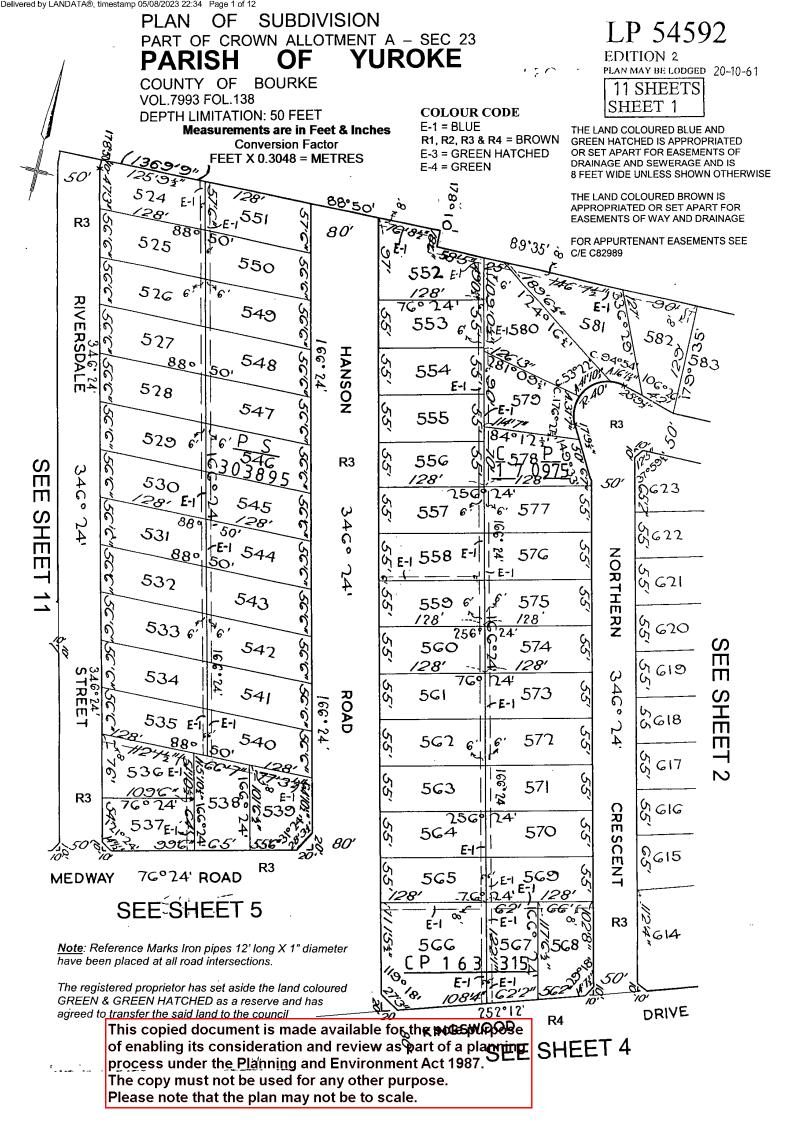

| Α  | Lot No.:        | OLodged Plan | Title Plan | <ul><li>Plan</li></ul> | of Subdivision | No.: 054592 |
|----|-----------------|--------------|------------|------------------------|----------------|-------------|
| OR |                 |              |            |                        |                |             |
| В  | Crown Allotment | t No.:       |            |                        | Section No.:   |             |
|    | Parish/Township | Name:        |            |                        |                |             |

### LAND DESCRIPTION

Lot 325 on Plan of Subdivision 054592. PARENT TITLE Volume 07993 Folio 138 Created by instrument B166400 19/12/1961

### DIAGRAM LOCATION

SEE LP054592 FOR FURTHER DETAILS AND BOUNDARIES