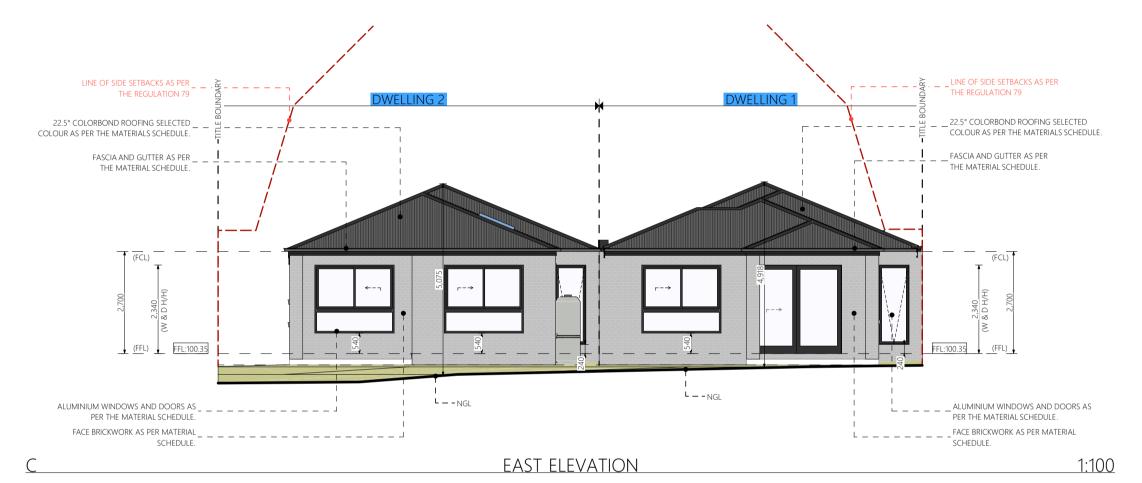

|
| TOTAL GARDEN AREA   |                      | 280.98m <sup>2</sup> |                      |
| GARDEN AREA         | 241.91m <sup>2</sup> | 37.16%               |                      |

TOTAL SITE AREA:

 $\bigcap$ 





FACE BRICKWORK - 'INDUSTRIAL STEEL' BY AUSTRAL

FEATURE RENDER FINISH - 'MONUMENT'
COLOUR BY COLORBOND

'MONUMENT' FINISH TO THE FOLLOWING BY COLORBOND OR SIMILAR;

22.5° COLORBOND ROOFING-KLIP-LOK ROOFING-ALUMINIUM FRAMED WINDOW & DOORS-FASCIA & GUTTER & CAPPING-LETTER BOX-

'SHALE GREY' FINISH BY COLORBOND TO THE FOLLOWING;

DOWNPIPES-METER BOX-

'SUNDOWN' EXPOSED CONCRETE DRIVEWAY BY BORAL OR SIMILAR

LINE OF SITE STRACES AS PER
THE REGULATION 79

22.5 COLORIGHOR FOR SITE LINE

ACCURAND GUTTER AS PER
THE MATERIAL SCHEDULE

FACUA AND GUTTER AS PER
THE MATERIAL SCHED









BEACON HILLS CRESCENT

(S T R E E T S C A P E) (S C A L E : 1:100)

1:200



# Length of shadow on 22 September

| TIME       | SUN ALTITUDE<br>(DEGREES) | SHADOW LENGTH OF A 1 METRE HIGH POST (m) |
|------------|---------------------------|------------------------------------------|
| 9.00 am    | 32°                       | 1.60                                     |
| 10.00 am   | 41°                       | 1.15                                     |
| 11.00 am   | 49°                       | 0.87                                     |
| 12.00 noon | 52°                       | 0.78                                     |
| 1.00 pm    | 50°                       | 0.84                                     |
| 2.00 pm    | 45°                       | 1.00