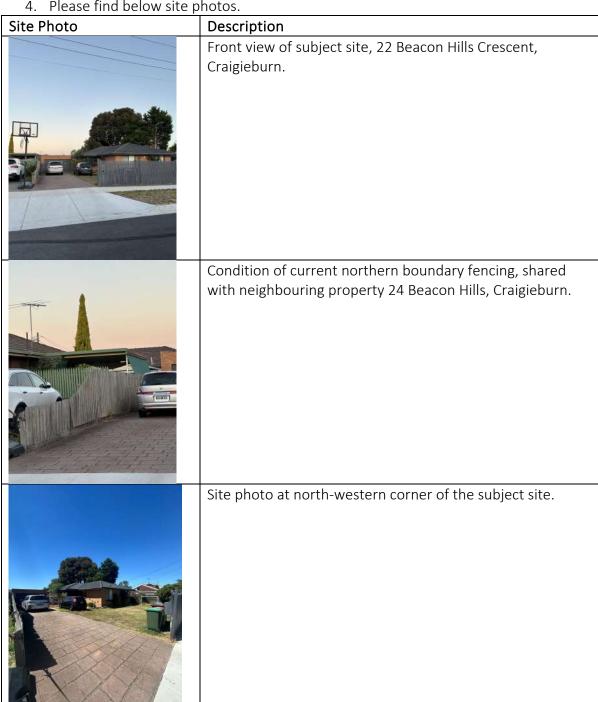

## Existing Conditions i

Describe how the land is used and developed now \*

SINGLE STOREY DWELLING

eg. vacant, three dwellings, medical centre with two practitioners, licensed

restaurant grazing

win 80 seals This copied docung ntris เพลต่อกลงล์ปลอปอบโดย the sole อนเลอเรอ helpful.