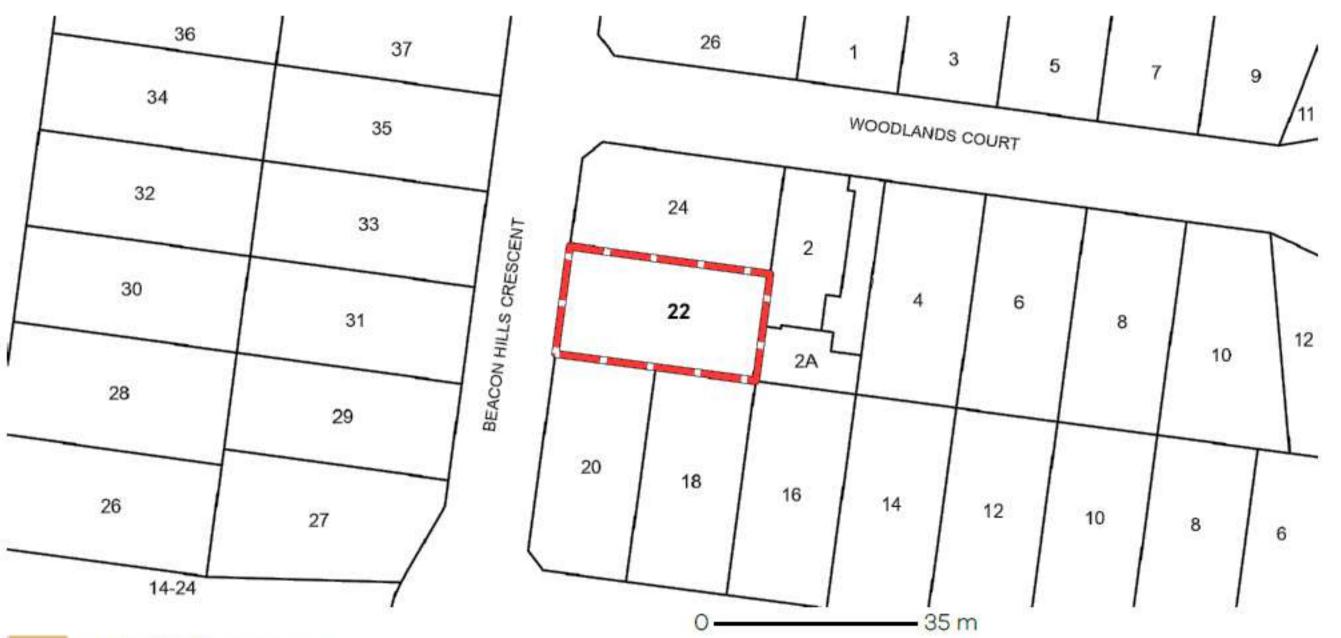

Street Address \*

The Land

Unit No.: St. No.: 22 St. Name: BEACON HILLS CRESCENT, Suburb/Locality: CRAIGIEBURN Postcode:3064

Formal Land Description ' Complete either A or B.

⚠ This information can be found on the certificate of title

### LAND DESCRIPTION

Lot 325 on Plan of Subdivision 054592. PARENT TITLE Volume 07993 Folio 138 Created by instrument B166400 19/12/1961