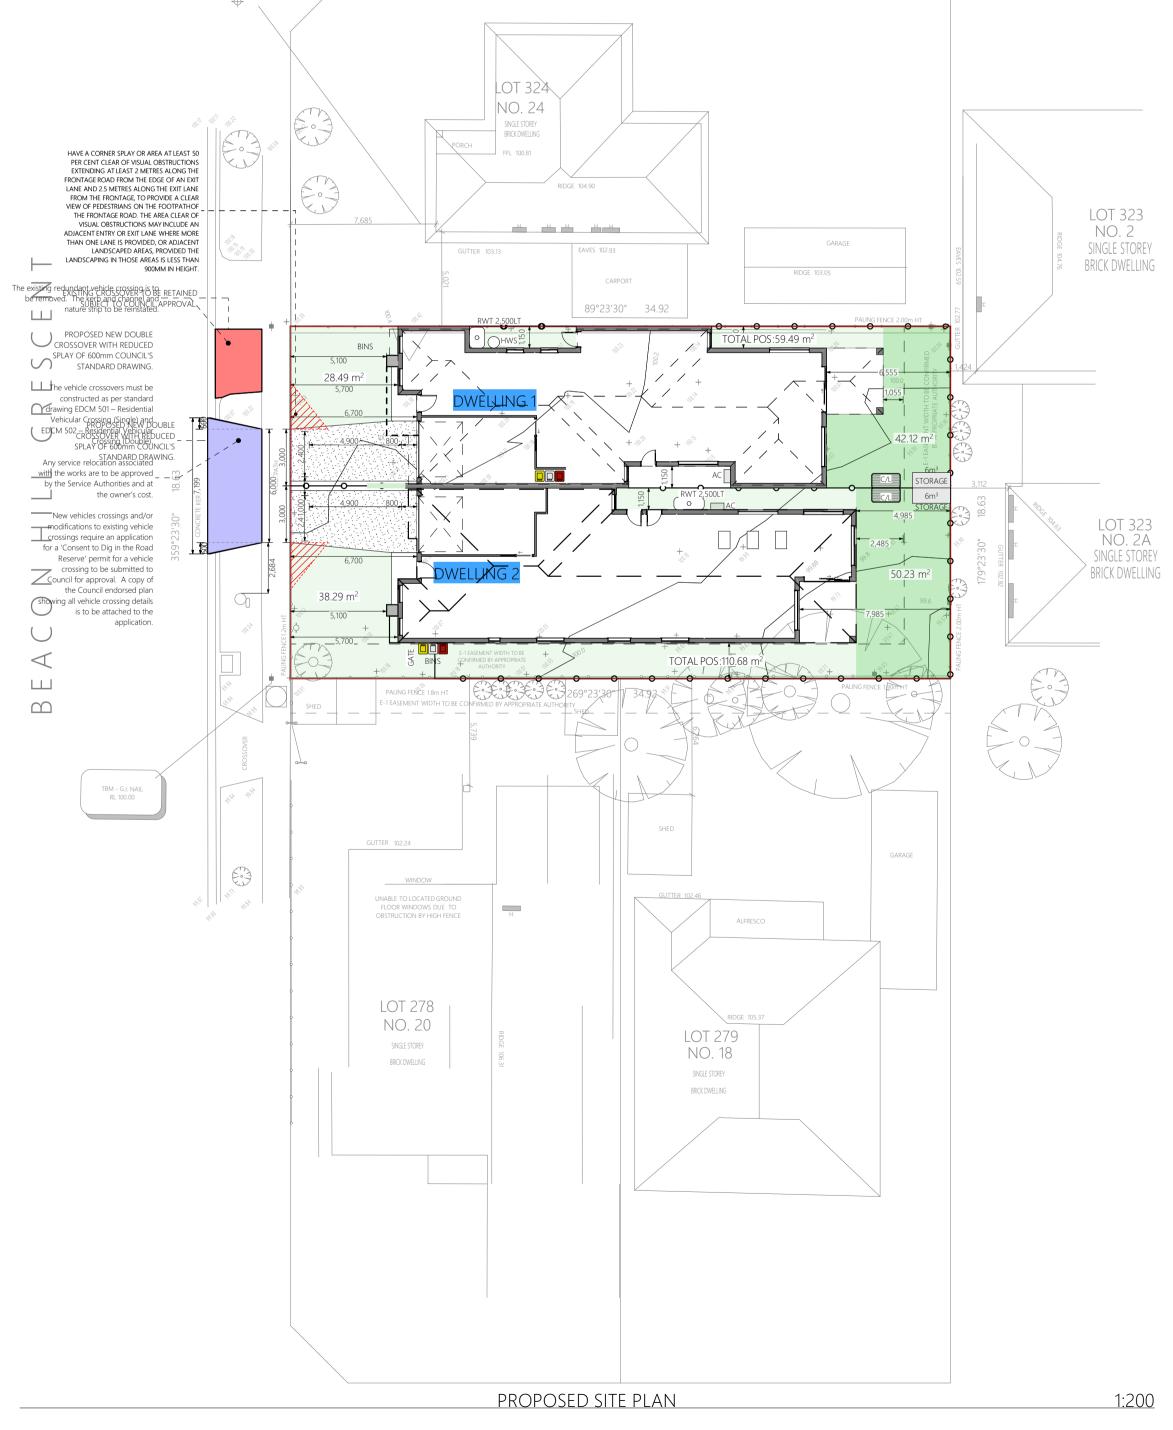

## Existing Conditions i

Describe how the land is used and developed now \*

SINGLE STOREY DWELLING

eg. vacant, three dwellings, medical centre with two practitioners, licensed

restaurant grazing

win 80 seals This copied docung ntris เพลต่อกลงล์ปลอปอบโดย the sole อนเลอเรอ helpful.