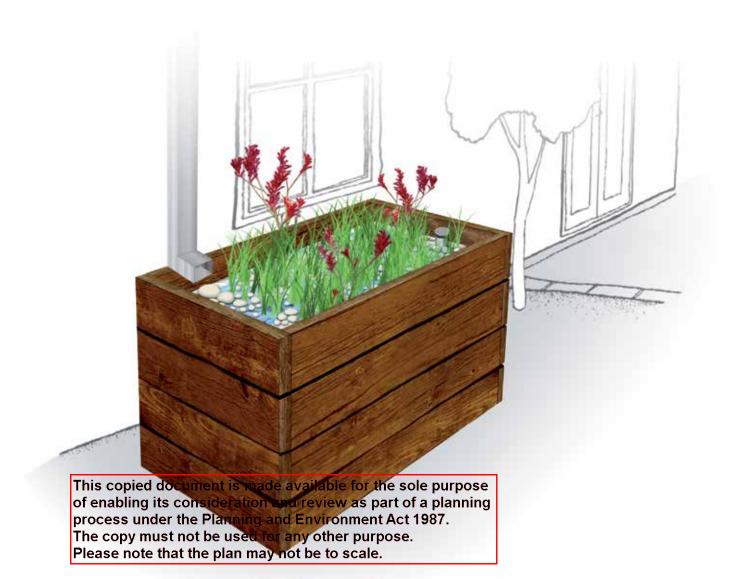

## Existing Conditions i

Describe how the land is used and developed now \*

SINGLE STOREY DWELLING

eg. vacant, three dwellings, medical centre with two practitioners, licensed

restaurant grazing

win 80 seals This copied docung ntris เพลต่อกลงล์ปลอปอบโดย the sole อนเลอเรอ helpful.