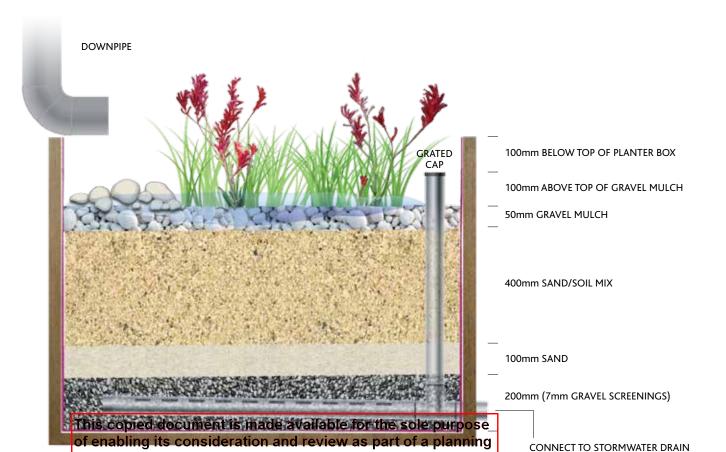

## Existing Conditions i

Describe how the land is used and developed now \*

SINGLE STOREY DWELLING

eg. vacant, three dwellings, medical centre with two practitioners, licensed

restaurant grazing

win 80 seals This copied docung ntris เพลต่อกลงล์ปลอปอบโดย the sole อนเลอเรอ helpful.