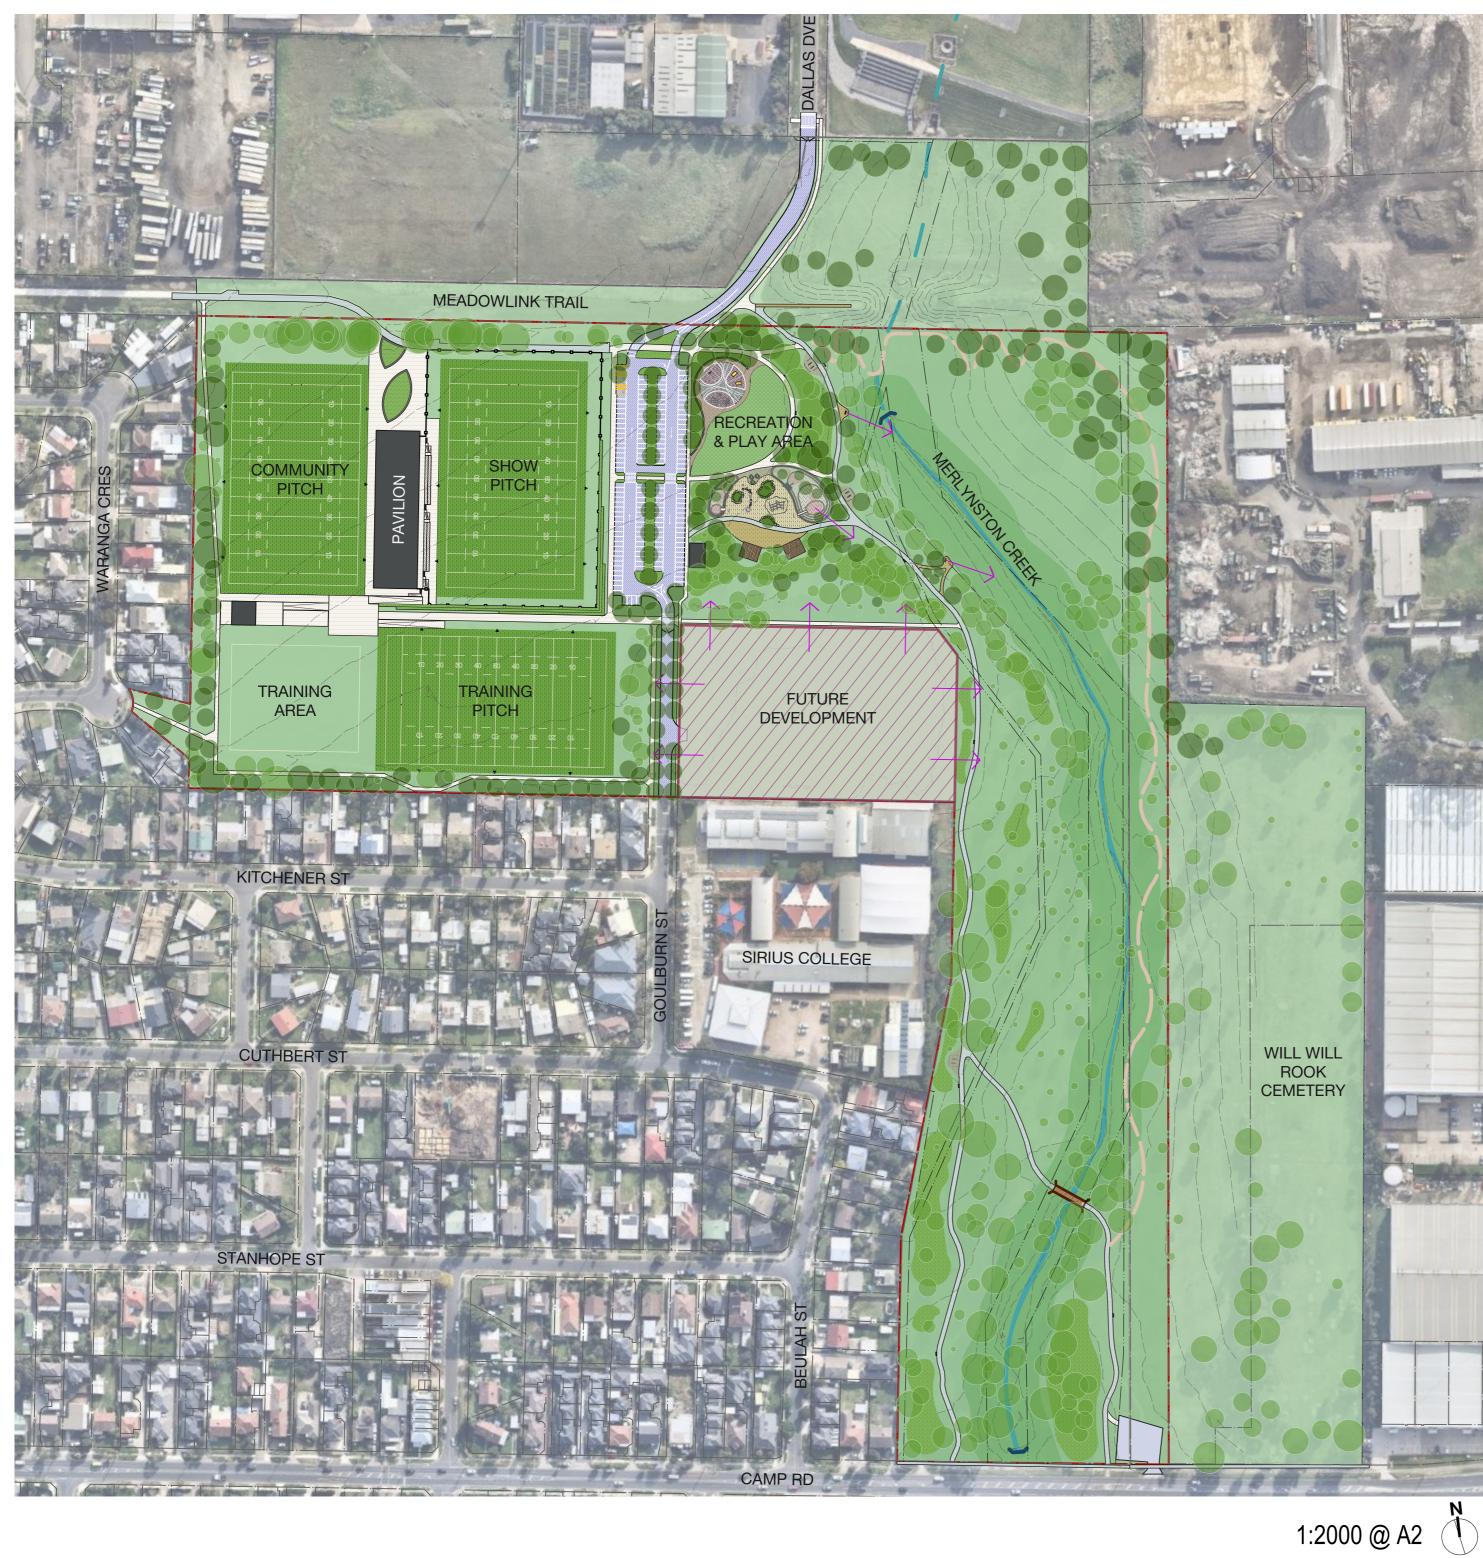

## SEABROOK RESERVE LANDSCAPE MASTER PLAN

## MASTER PLAN LEGEND

|                   | PARK BOUNDARY                                                                  |
|-------------------|--------------------------------------------------------------------------------|
|                   | TITLE BOUNDARY                                                                 |
|                   | EASEMENT                                                                       |
|                   | CREEK                                                                          |
|                   | ASPHALT SURFACE - EXISTING                                                     |
|                   | ASPHALT SURFACE - PROPOSED                                                     |
|                   | CONCRETE PAVING - EXISTING                                                     |
|                   | CONCRETE PAVING - PROPOSED                                                     |
|                   | GRAVEL PAVING - EXISTING                                                       |
|                   | GRAVEL PAVING - PROPOSED                                                       |
|                   | PATH - FUTURE (ALIGNMENT INDICATIVE)                                           |
| Ĭ                 | PROPOSED UPGRADED BRIDGE                                                       |
| $\longrightarrow$ | VIEWS & NATURAL SURVEILLANCE                                                   |
|                   | PROPOSED EXERCISE STATIONS                                                     |
|                   | PROPOSED FENCE                                                                 |
|                   | PROPOSED BUILDING                                                              |
|                   | PROPOSED PICNIC SHELTER                                                        |
|                   | PROPOSED IRRIGATED TURF SURFACE                                                |
|                   | PROPOSED SOFTFALL MULCH SURFACE                                                |
|                   | PROPOSED SOFTFALL RUBBER SURFACE                                               |
|                   | PROPOSED PLAY ROCK MOUND<br>WITH ACCESSIBLE GRADE PATHS                        |
|                   | PROPOSED SPORTS COURTS<br>INDICATIVE COURTS: BASKETBALL, PARKOUR, TABLE TENNIS |
|                   | PROPOSED CREEK REVEGETATION                                                    |
|                   | PROPOSED LANDSCAPE PLANTING                                                    |
|                   | EXISTING TREE RETAINED                                                         |
|                   | PROPOSED TREE                                                                  |
|                   |                                                                                |