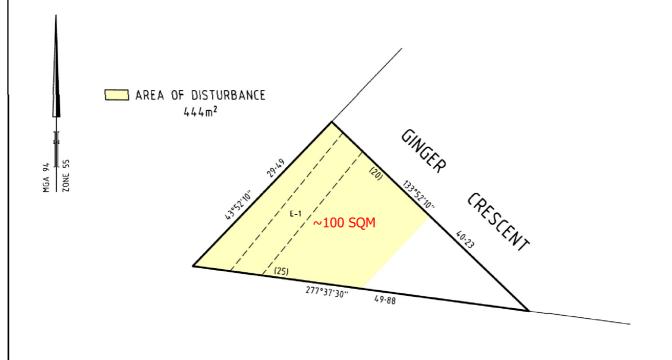

| 4                 | THIS PLAN | AUSTRALIAN GAS NETWORKS<br>(VIC) PTY LTD | Grounds for easement creation :<br>Hume City Council Planning Permit No.             |
| E-1                                                                                       | SUPPLY OF WATER<br>(THROUGH<br>UNDERGROUND PIPES) | 4                 | THIS PLAN | YARRA VALLEY WATER<br>CORPORATION        | Survey :<br>This plan is not based on survey.                                        |
|                                                                                           | ,                                                 |                   |           |                                          | This survey has been connected to permanent marks No(s) In Proclaimed Survey Area No |



414 La Trobe Street PO Box 16084 Melbourne Vic 8007 T 61 3 9993 7888 spiire.com.au

SCALE 1: 400

ORIGINAL SHEET SIZE: A3

SHEET 1 OF 1

Licensed Surveyor: Stephen Anthony Motta Ref: 308305CE01-1

Version: 1

DISCLAIMER

While Hume City Council has taken reasonable steps to ensure the accuracy and currency of the information shown on this map, Hume City Council does not accept any responsibility for the accuracy of the information shown. No person should act or rely on information contained in or omitted from the map, Hume City Council will accept no liability for any loss occasioned by or related to any such action or reliance. Independent advice should always be sought from a suitably qualified person. This map may not be reproduced in any form for any purpose without prior consent fro